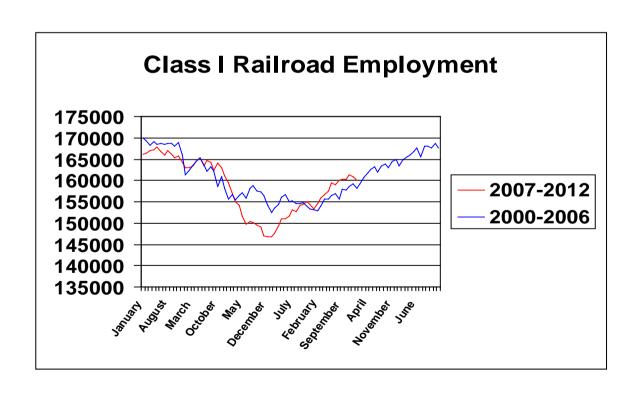

## SURFACE TRANSPORTATION BOARD REPORT OF RAILROAD EMPLOYMENT - CLASS I LINE-HAUL RAILROADS

This statement furnishes current employment data trends for class I line-haul railroads.

|                                              | Number of |                    |        |
|----------------------------------------------|-----------|--------------------|--------|
|                                              | Employees | % of Ch            | ange   |
|                                              | Mid-Month | Fror               | m      |
|                                              | January   | January January De |        |
|                                              | 2012      | 2011               | 2011   |
| Total - All employees                        | 160,129   | 4.45%              | -0.51% |
| Executives, officials, and staff assistants  | 9,513     | 3.53%              | 0.38%  |
| Professional and administrative              | 13,782    | 2.51%              | -0.51% |
| Maintenance of way and structures            | 35,497    | 4.05%              | -1.29% |
| Maintenance of equipment and stores          | 29,693    | 3.80%              | -0.39% |
| Transportation (other than train and engine) | 6,804     | 1.95%              | 0.59%  |
| Transportation (train and engine)            | 64,840    | 5.82%              | -0.38% |