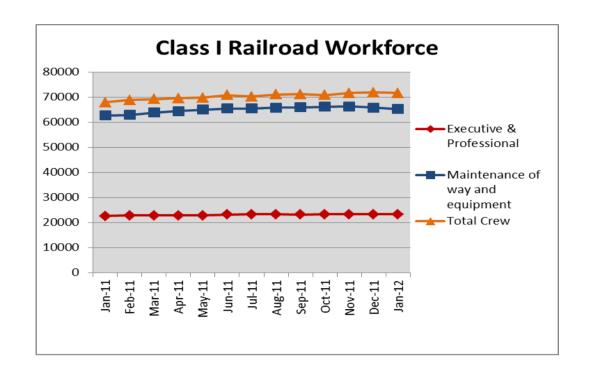

## SURFACE TRANSPORTATION BOARD REPORT OF RAILROAD EMPLOYMENT - CLASS I LINE-HAUL RAILROADS

This statement furnishes current employment data trends for class I line-haul railroads.

|                                              | Number of |                    |        |
|----------------------------------------------|-----------|--------------------|--------|
|                                              | Employees | % of Ch            | ange   |
|                                              | Mid-Month | Fror               | m      |
|                                              | January   | January January De |        |
|                                              | 2012      | 2011               | 2011   |
| Total - All employees                        | 160,129   | 4.45%              | -0.51% |
| Executives, officials, and staff assistants  | 9,513     | 3.53%              | 0.38%  |
| Professional and administrative              | 13,782    | 2.51%              | -0.51% |
| Maintenance of way and structures            | 35,497    | 4.05%              | -1.29% |
| Maintenance of equipment and stores          | 29,693    | 3.80%              | -0.39% |
| Transportation (other than train and engine) | 6,804     | 1.95%              | 0.59%  |
| Transportation (train and engine)            | 64,840    | 5.82%              | -0.38% |